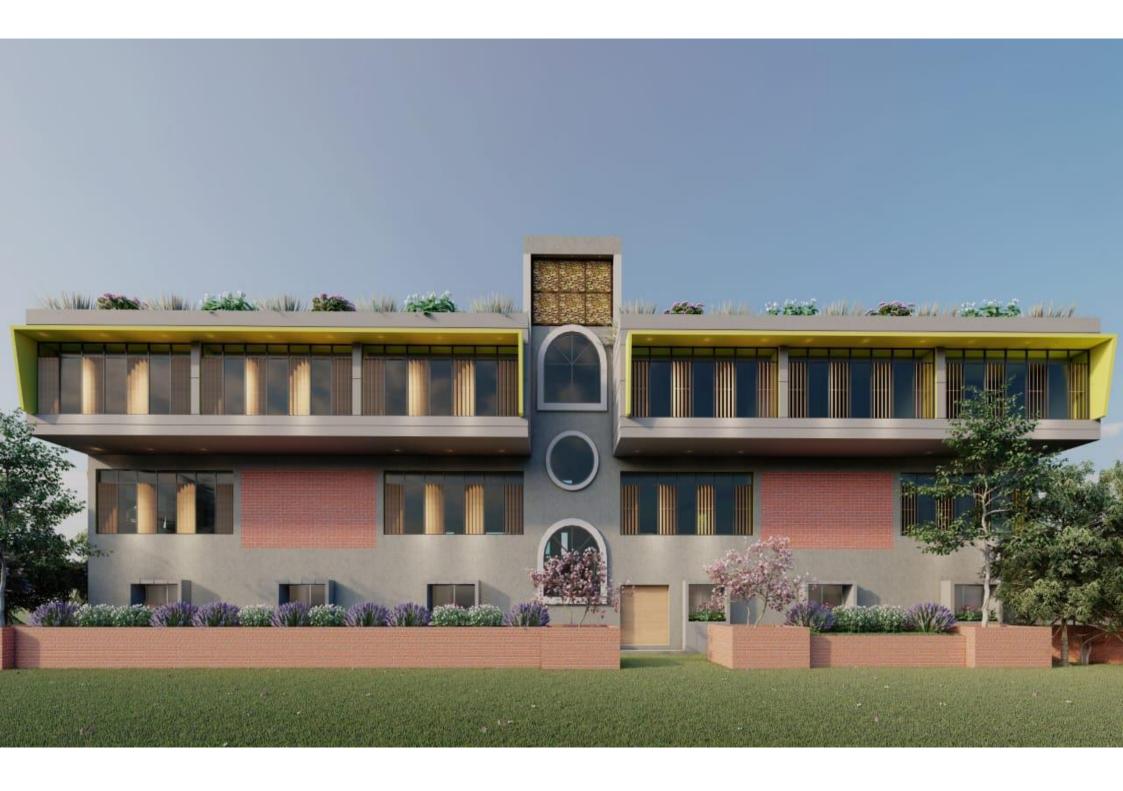

## प्रणाम!

You have been a constant witness to the progress of Vishwanidam, now we are going to build a school building at a cost of Rs 2.5 crore, while Vishwanidam has got a donor of Rs 1 crore from Rajkot.

Now Two more halls are to be built, at a cost of Rs 11,11,000/- ( eleven lakh eleven thousand ) And for classroom cost is 5,11,000/- ( five lakh eleven thousand )

Sir, please help us in constructing this classroom and hall and make our dreams come true.

- 1. FIRST FLOOR BUILT UP 6125 SQFT
- **2. SECOND FLOOR BUILT UP 6125 SQFT**
- **3. TERRACE FLOOR BUILT UP 1525 SQFT**
- **4. STAIRCASE BUILT UP 300 SQ FT**

> TOTAL BUILT UP - 14,075 SQFT

• LUM SUM COST ACCORDING 1300 INR PER SQFT

> 14,075 X 1300 = 1,82,97,500 INR + 40,00,000 INR ( AMPHI, GAUSHALA)

TOTAL LUM SUM COST = 2,22,97,500 INR